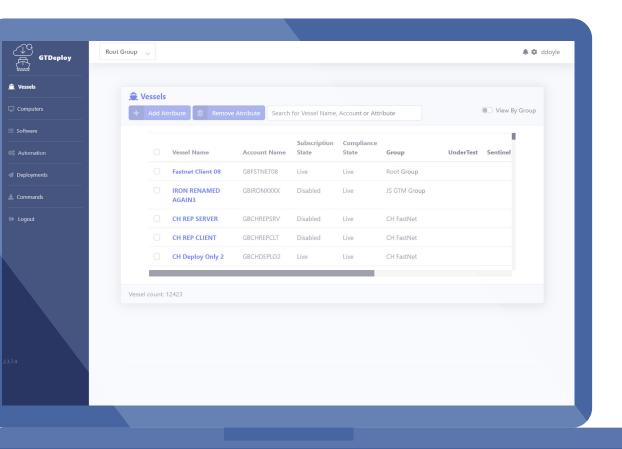

Without **up to date software**, vour vessels are vulnerable!

GTDeploy provides a simple solution that can be managed from shore to ensure that the software on your vessels is up to date.

Cyber security best practice recommends that you should keep all software up to date to ensure your vessels are **fully protected**, and to ensure that you have access to new features and updates. Using GTDeploy allows you to **automatically update** your vessels without the need for crew input.

## Ensure your vessels are security compliant

It is recommended that patch management and software deployment form part of your safety management system. GTDeploy provides a simple automated way to ensure vessel compliance.